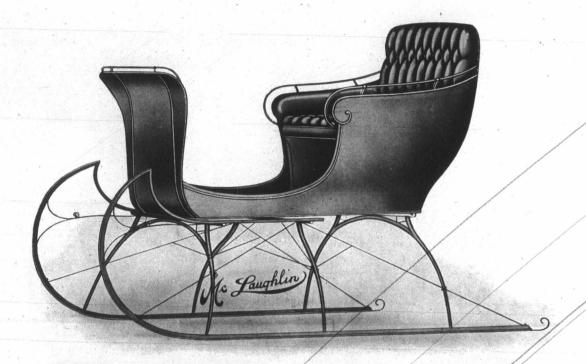

## No. 286. Gentleman's Light Semi-Speeder

This design is quite as clean cut and sporty in appearance as a wide track speeder. We devoted a great deal of time and attention in figuring out a small, substantial, and at the same time, exceedingly attractive appearing sleigh at a popular price. It is made in 38 inch track regularly, 42 inch track for cities at an extra cost. It's weight is about 120 pounds. The height of the body from the ground is 20 inches.

Gear--Choicest second growth hickory.

Ironwork-Hand forged, extra light, neat and strong.

Body-Handsome design; high back.

Painting—Gear bike red or black, fine line striping; body black.

Trimming—Blue cloth, fine quality; extra small neat design.

Mountings—Plain dash and arm rails, brass finished.

Shafts—Very light second growth hickory; trimmed with calf-skin; round stitched straps; spoon end whiffle-trees.

Note -Supplied only with centre draft shafts with loose bar.