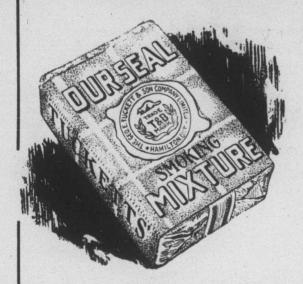

# Our Seal TUCKETT'S Tobacco

If fond of a good pipe yourself smoke "OUR SEAL" Tobacco

This is the supreme result of six years' experimenting in the blending of tobacco leaves to produce an article that is both mild and satisfying—a rich, mellow tobacco, with a pleasing delicate flavor and fragrance, made from the properly grown and ripened leaves of the finest Virginia plants.

Try it yourself and stock it for your best trade. Smokers all appreciate "Our Seal."

Get it from your wholesaler.

## TUCKETT LIMITED, Hamilton, Ontario

Finest Quality