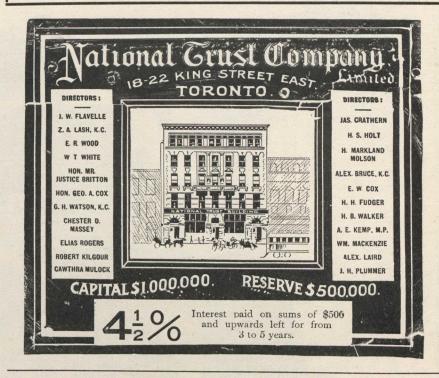

### The Peoples Building and Loan Ass'n

LONDON - ONTARIO

Out of a \$500,000 authorized Stock issue, there remains \$50,000 for allotment. Subscriptions for one or more shares are now invited.

Par Value of Stock \$100 per share. Dividends 6 per cent. Reserve or Rest \$27,000.

Clergymen, teachers, professional men, men, women and those who cannot personally supervise the investment of their money should secure a block of this stock, which pays a good rate of interest and where the principal is invested in first mortgages on productive real estate security.

Write for particulars and 15th Annual Balance Sheet.

A. A. CAMPBELL, Managing Director.