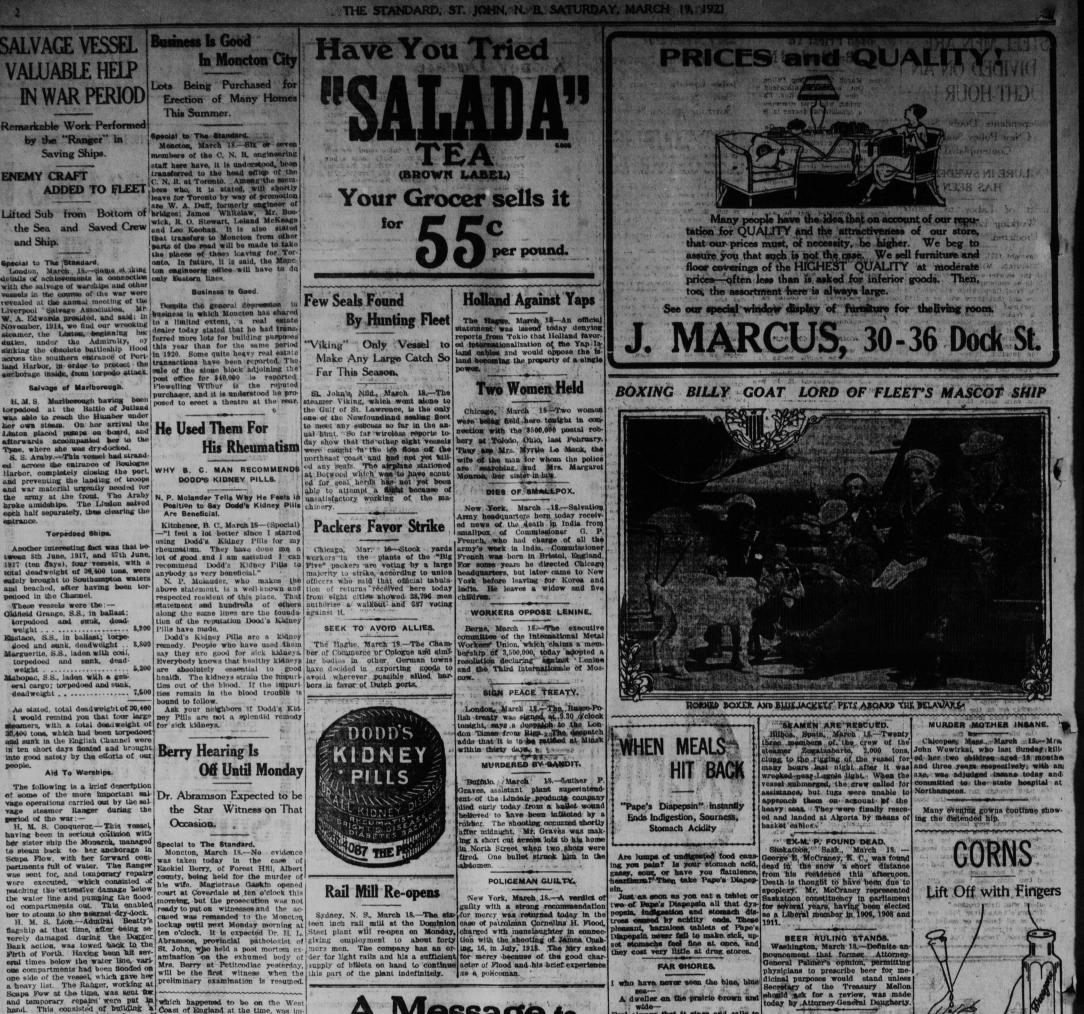

## Rusiness Is Good SALVAGE VESSEL VALUABLE HELP Lots Being Purchased for IN WAR PERIOD Erection of Many Home This Summer.

Remarkable Work Perform by the "Ranger" in Saving Ships.

ENEMY CRAFT

Saving Ships. Saving Ships. ENEMY CRAFT ADDED TO FLEET Lifted Sub from Bottom of the Sea and Saved Crew and Ship. Special to The Standard. Toodon, March 18.—State er seven members of the C. N. R. angineerin the sea and Saved Crew and Ship. Special to The Standard. Toodon, March 18.—State er seven with the sales are the seven shot it is stated will short the sea and Saved Crew and Ship. Special to The Standard. Toodon, March 18.—State er seven revealed at the annual meeting of the therepool Salvage Association, March 19.—State er seven members of the co. N. R. angineerin sites of the solution of the the places of these loaving for Too onto. In future, If is said, the More the places of these loaving for Too onto. In future, If is said, the More is a the course of the war vere revealed at the annual meeting of the November, 1914, we find our vroad of the archorage inside, from torpedo attact. Saivage of Marborough. Et.M. S. Mariberough having beer targe of Marborough the Himabe under the state to resce the souther entrance of Four-tions of the stone block adjoining the stransections have been reported. The sale of the stone block adjoining the stransections have been reported. The sale of the stone block adjoining the stransections have been reported. The sale of the stone block adjoining the stransections have been reported. The sale of the stone block adjoining the stransections have been reported. The sale of the stone block adjoining the stransections have been reported. The sale of the stone block adjoining the stransections have been reported. The sale of the stone block adjoining the stransections have been reported. The sale of the stone block adjoining the store of the stone block adjoining the state the the stone block adjoining the store of the stone the the stone the stone the stone the sto

Salvage of Mariboreugh. H. M. S. Muriboreugh having been torpedoed at the Battle of Jutland was able to reach the Hundser under her own steam. On her arrival the Linton placed pumpanied her to the Types, where she was drydocked. S. S. Araby. This vessel had istrand-ed across the entrance of Boulogne Harbor, completely closing the port, and war material urgendy needed for the army at the ford. The Araby bycke amidehips. The Lindon salved ogeh half separately, thus clearing the intrance.

The Enterprise

Lift Off with Fingers

ANIAL BLADDER

-

which happened to be on the Coast of England at the time, wa Coast of England at the time, mediately despatched to the s the disaster. Eventually both were lifted to the surface, dry-nad repaired, and within a few were back in service again.