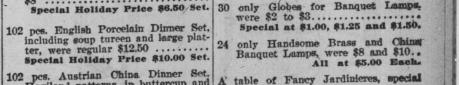

# Lamps and Jardinieres

We are going to offer some extra inducements to holiday, buyers in Dinnerware, Lamps and Fancy China, and you'll need to act quickly if you wish to participate in these values-

#### DINNERWARE

102 pieces Limoges China, dinner sets, handsomely decorated in violet, blue, green and pink, were \$27 and \$30.. Special Holiday Price, \$20.00 Set.

- 102 pcs. German China Dinner Sets, in Dresden patterns, were \$22.50... Special Holiday Price, \$18.00 Set.

# 102 pcs. Austrian China Dinner Set, Special Holiday, Price, \$12.00 Set

**JARDINIERES** 

97 pcs. English Porcelain Dinner Set, in blue, red and yellow, all pretty patterns, regular standard price Brass Banquet Lamps, removal font. " Special \$1.75.