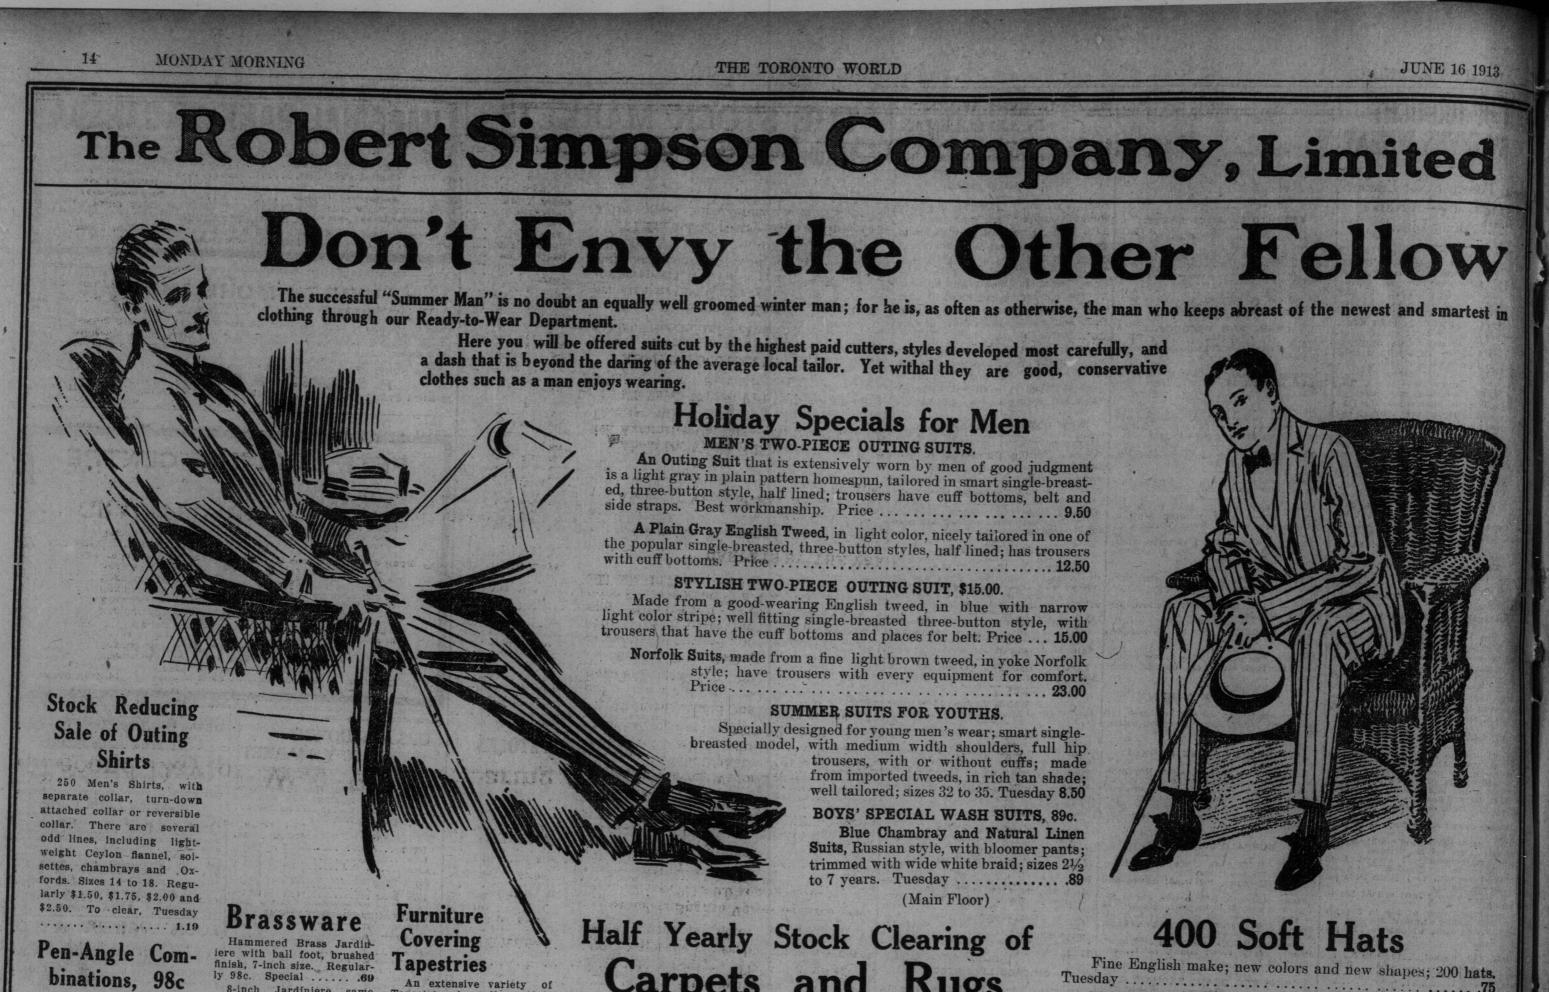

Men's Panama Hats, in telescope and tourist shapes, medium or large brims; fine quality and finish; \$4.00 hats. Tues-

...... 2.95 Men's Sailor Hats, in fine quality rustic and sennit braids, medium and large brims, fine black silk bands, light in weight. Tuesday .....