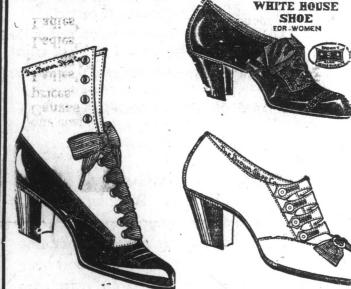

Shoes at Smallwoods. WHITE HOUSE

Big Sale of White Boots and

To reduce the high cost of footwear we offer our customers some ten thousand pairs of White Canvas Boots and Shoes at greatly reduced prices.

Ladies' White Canvas High Cut Laced Boots,

Ladies' White Canvas 2-Strap Shoes....\$2.59 Ladies' White Canvas Laced Shoes ....\$2.49 SECURE A PAIR TO-DAY.

See display windows for lowest prices on Boots and Shoes for men, women and children. Mail Orders receive prompt attention.

### F. Smallwood,

The Home of Good Shoes.