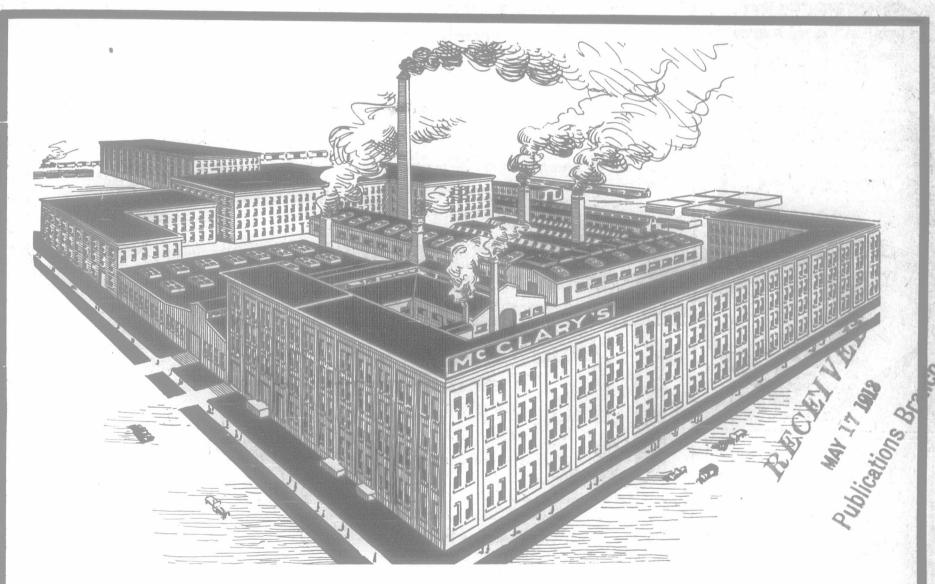

No. 1077

ERE you see the largest stove and range works in the British Empire. They are situated on the Grand Trunk track in London, Ontario. Flying sparks and hot cinders batter this roofing from without: fierce heat, charged with destructive acids, attack it daily from within. But the McClary people don't worry much—because their buildings are protected with

## Brantford Roofing

It is reasonable to suppose that the McClary people specified **Brantford Roofing** after serious investigation. If they could have discovered a more indestructible roofing, they would have used it.

The lesson is plain: Cover that building of yours with Brantford Roofing and you'll rest content.

This imperishable roofing costs no more than ordinary roofing. A postcard will bring our Big FREE Book (with samples). It contains facts you should know.