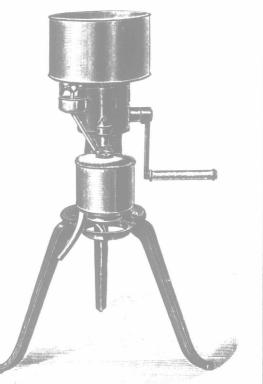

The **FIRST** cost is the **LAST** when you buy a "Melotte."

It is not the LOWEST-PRICED, but the CHEAPEST.

Catalogue, prices and terms sent **FREE** on application.

1243

Style A-E. Capacity 280-720 Lbs. per Hour.