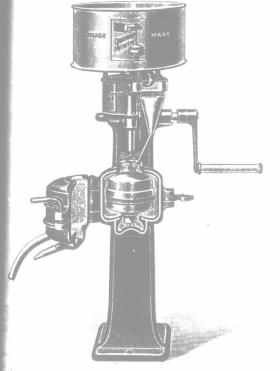

## PROFIT IT PAYS TO PURCHASE PROFIT Melotte Cream Separator

Style I-6. Capacity 400-1,300 Lbs. per Hour.

## BRANCHES : '

MONTREAL, P. Q. WINNIPEG, MAN.

AMHERST, N.S. VANCOUVER, B.C.

R. A. LIS R, B. C, 62 STEWART STREET,

CONSTRUCTION, MATERIAL, EASE OF OPERATION, SKIMMING.

The "Melotte" is the largest capacity machine in the world to day, being daily operated by children.

The **FIRST** cost is the **LAST** when you buy a "Melotte."

It is not the LOWEST-PRICED, but the CHEAPEST.

Catalogue, prices and terms sent **FREE** on application.

1243

Style A-E. Capacity 280-720 Lbs. per Hour.