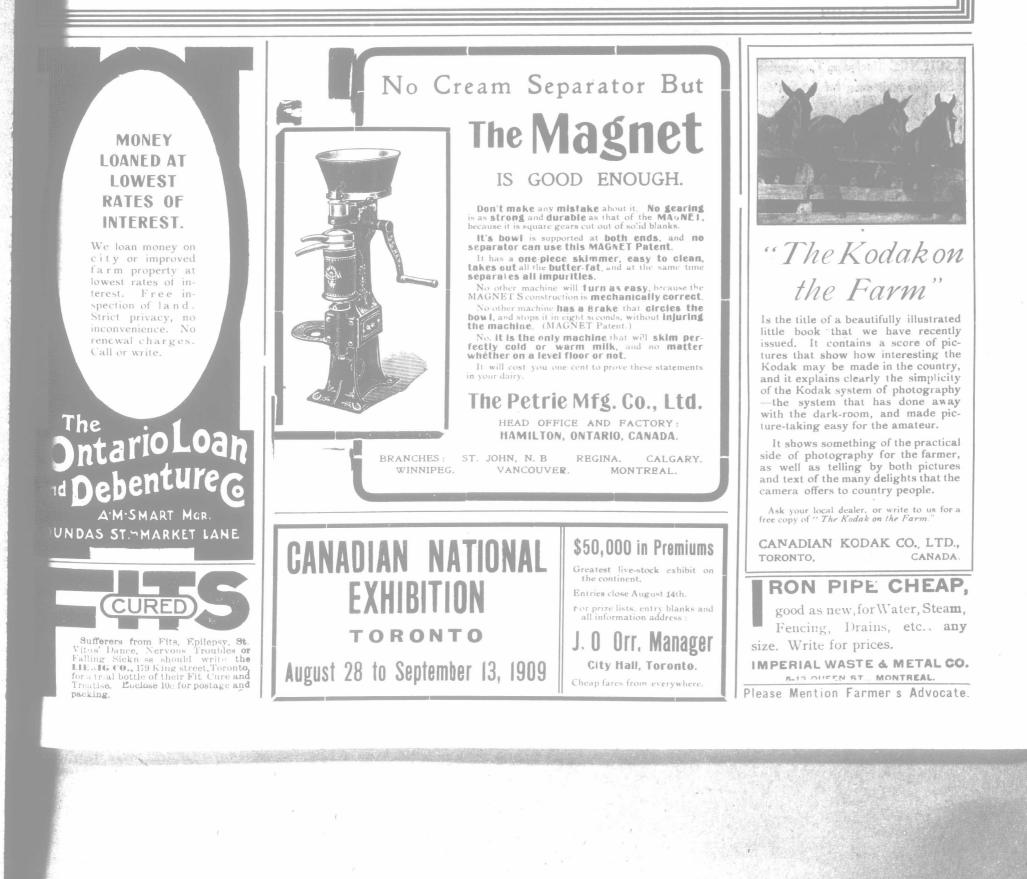

THE FARMER'S ADVOCATE.

## PROFIT IT PAYS TO PURCHASE PROFIT Melotte Cream Separator



Style I-6. Capacity 400-1,300 Lbs. per Hour.

## BRANCHES : '

MONTREAL, P. Q. WINNIPEG, MAN.

AMHERST, N.S. VANCOUVER, B.C.

R. A. LIS R, B. C, 62 STEWART STREET,



CONSTRUCTION, MATERIAL, EASE OF OPERATION, SKIMMING.

The "Melotte" is the largest capacity machine in the world to day, being daily operated by children.

The **FIRST** cost is the **LAST** when you buy a "Melotte."

It is not the LOWEST-PRICED, but the CHEAPEST.

Catalogue, prices and terms sent **FREE** on application.



1243

Style A-E. Capacity 280-720 Lbs. per Hour.

LISTER & CO., LIMITED, STREET, TORONTO, CANADA