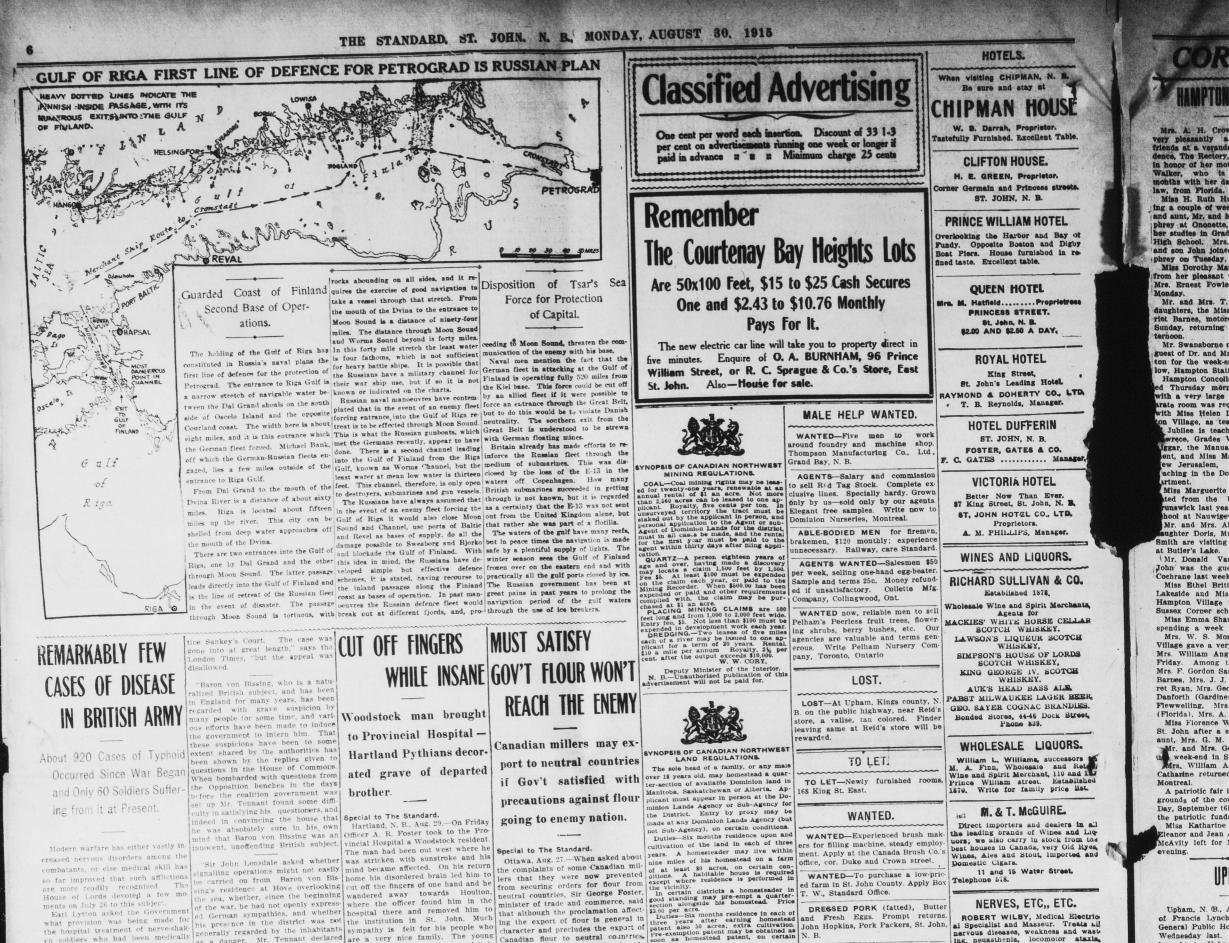

brought to Upha train, thence carri On Friday mornin at St. Anthony's Hannigan.

Miss Lena McI visiting her sister has returned to h

and Mrs. Jacob K

The many frien Little are glad to covering from he Mrs. Lee Langs visiting Mrs. T. W to her home in St Mrs. Belliveau Mrs. Henry Godso Mr. and Mrs. Martins, are vis Frank Sherwood, Service was he church last Sunda ad beautiful after seating. Rev. F. the service and co ple on the effort beautify the chur-Mrs. M. M. Bull Springs after visi Mr. and Mrs. " turned home from trip. They visi George and St. A Mrs. Patrick Te iting her brother Mr. Roy Reid ( Reid of Monctor mother, Mrs. M. Mr. and Mrs. 1

Mr. and Mrs. Sunday with their Fowler. Miss Adeline been visiting her Kupatrick, left 1

Mass., on Saturda Mrs. Wm. Pike her sister, Mrs. A Mrs.