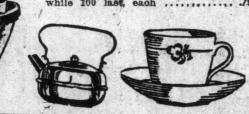

# See These Great Values in Our Basement Sale

"ROYAL" BLUE BAND DINNER SET, \$13.50.

The popular quarter-inch "Royal" blue band with double gold line edge, best quality thin English ware; 97-piece set. Monday 13.50 \$15.00 "VERDUN" SET, \$11.75. Dainty new pink border decoration, gold line handles and edges, finest quality thin white English semiporcelain; 97-piece set. Mon-

WHITE ENGLISH PUDDING Special Monday at 80, 10c, 12c, 14c,

CLOVER LEAF DINNERWARE. 15c Cups and Saucers for ..... .12 12c Dinner Plates for ....... .10 11c Breakfast and Soup Plates . . ...... .9

9c Bread and Butter Plates for .7 