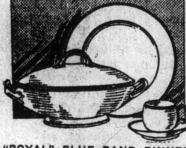

# See These Great Values in Our Basement Sale

"ROYAL" BLUE BAND DINNER SET, \$13.50.

The popular quarter-inch "Royal" blue band with double gold line edge, best quality thin English ware; 97-piece set. Monday 13.50 \$15.00 "VERDUN" SET, \$11.75. Dainty new pink border decoration, gold line handles and edges, finest quality thin white English semiporcelain; 97-piece set. Mon-