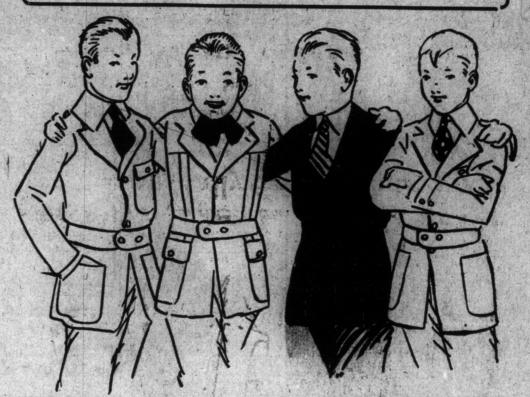

### Select Your Boys' Furnishings From Our Well Assorted Stocks and You'll Be Sure of Getting Excellent Values

ers, Penman 95 brand, winter weight. Boys' Pull-over Sweaters, in plain 

and drawers, per gar- 1.25

ers, Penman make. Made of fine blue grey Shetland yarns. Sizes 22 to 32. Per garment .... 49

Boys' Natural Wool Shirts and Draw
Boys' Natural Wool Shirts and Draw
Sizes 24 to 32. Per suit .... 79

### For Boys Like These We Offer Unusually Smart Suits

In handsome styles and attractive materials; the kind of suit that playmates wear; single-breasted yoke Norfolk style, with bloomer pants; made of soft wool-finished grey tweed, with a fine diagonal stripe. Sizes 25 to 28, price \$8.00; sizes 29 to 35, price \$9.00. Another Norfolk suit is made of Winter weight Scotch tweed, in a grey over-check pattern. Prices \$8.50 to \$9.50.

## A Big Warm Ulster for Boys

A handsome semi-ulster style coat, tailored from an imported wool navy chin-chilla cloth. Has wide, convertible collar that may be fastened close to chin or worn showing lapels; raised seams and patch pockets with flaps; warm wool linings. A splendid warm coat for boys 8 to 17 years. Sizes 26 to 29, \$10.00; sizes 30 to 33, \$11.00; sizes 34 and 35, \$12.00.