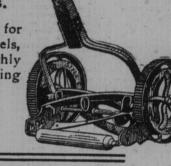

# Brockville High-Wheel Lawn Mowers.

The Brockville Lawn Mower is second to none for excellence of workmanship, 9-inch high driving wheels, 4 finely finished steel blades, very easy running, thoroughly made in every particular of best materials, self-locking pawl that cannot slip.

> 14-inch cut, \$4.75. 16-inch cut, \$5.00.