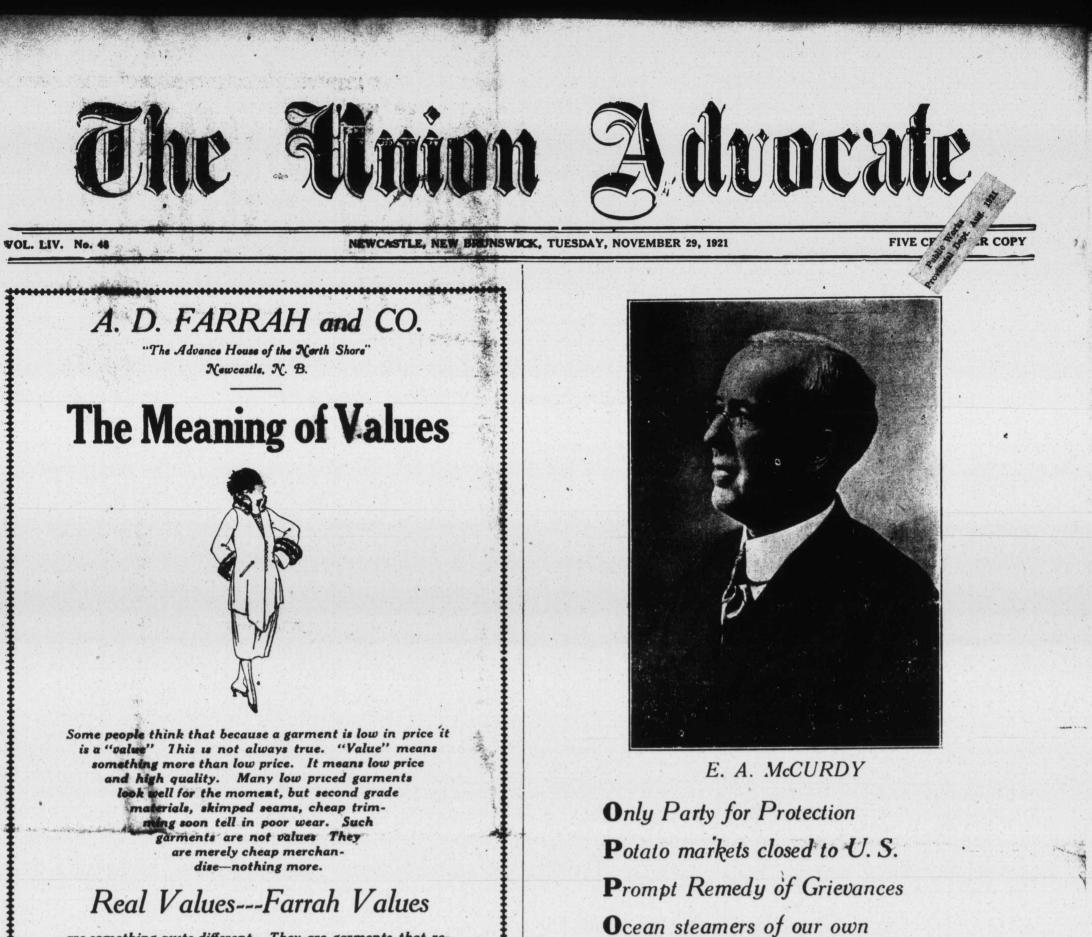

## Northumberland Needs E. A. McCURDY

Candidate supporting Right Hon. Arthur Meighen and,

Canada NEEDS MEIGHEN.

The National Liberal and Conservative Party Publicity Committee.

REDUCED FREIGHT RATES From all sectionc of the County, A BIG SALE Chief Commissioner F. B. Carvell, encouraging reports are coming in of A. D. Farrah & Co. are as announced that on Dec. 1, a ten the support given to the Government durth a mammoth sale which the per cent reduction in freight rates candidate Mr. McCurdy. Farmers lieved to be the largest will take place on all roads under the particularly are rallying to the ranks. offered in the County of jurisdiction of the Board of Railway They know where Protection land. The double page adverti tells the many timely bargain