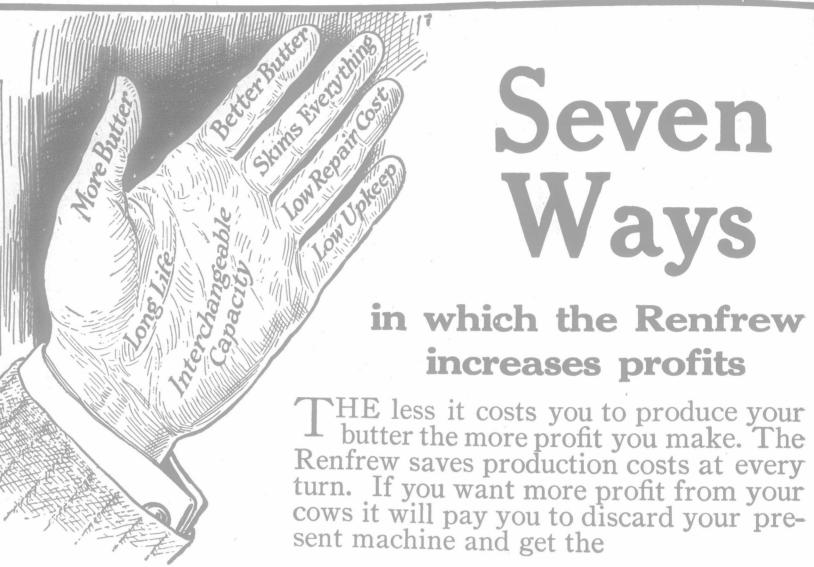

CREAM SEPARATOR

1 More Butter—It gets more butterfat. It gets 99.99% while other machines lose up to a whole pound in 1,000 pounds of milk skimmed. "It is no exaggeration to say that two cows with a Renfrew are as profitable as five without," writes an enthusiastic user (name on request).

2 Better Butter—The exclusive curved wings distribute the milk to the discs evenly in thin sheets. The globules of fat go through unbroken. Hence you get firmer, better butter, that commands the best prices.

3 Trifling Repairs—"I have had it eight years, and it has never missed a skimming, and all the expense it has been to me is one set of brushes, one new rubber ring and the oil," writes a Renfrew user.

4 Low Upkeep—It needs oiling but four times a year. Not a drop is wasted, no oil-leaks on the floor, no drip-cups to get out of order.
5 Skims Everything—Writes another Performed (Total)

5 Skims Everything—Writes another Renfrew owner: "I passed sour and curdled milk through my Renfrew separator and I got 2½ pounds of butter from it. There will be no milk wasted where a Renfrew is used."

6 Interchangeable Capacity—When your herd gets more numerous, you don't have to buy a bigger machine—if you have a Renfrew, just send bowl and fittings in exchange for larger size equipment and continue using the old frame. Think of the saving!

7 Long Life—The longer your machine lasts the less it costs you per year for skimming. Years after your Renfrew has paid for itself in more and better butter and low maintenance cost, it will still be giving you satisfaction. Can you afford to do without a Renfrew?