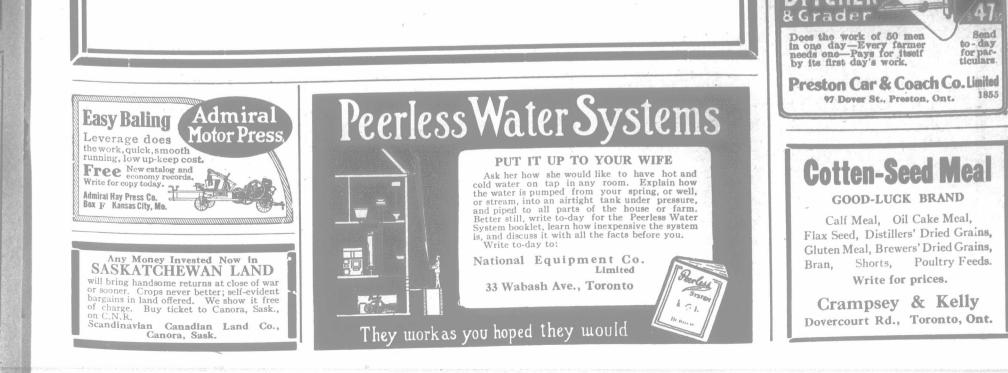

AUGUST 24, 1916

FOUNDED 1866

THE FARMER'S ADVOCATE.

## New Prices August 1st, 1916

The following prices for Ford cars will be effective on and after August 1st, 1916:

| Chassis            | • | <b>\$450<u>00</u></b> |
|--------------------|---|-----------------------|
| Runabout .         | 0 | <b>475</b> <u>00</u>  |
| <b>Touring Car</b> |   | <b>495</b> <u>00</u>  |
| Coupelet .         | • | <u>695</u> <u>00</u>  |
| Town Car .         | • | <b>780</b> <u>00</u>  |
| Sedan              | • | 890 <u>00</u>         |

f. o. b. Ford, Ontario

These prices are positively guaranteed against any reduction before August 1st, 1917, but there is no guarantee against an advance in price at any time.





1379



Traction reshers Portable and or silo filling w good heap. & Thresher ted ONTARIO

and

or this pager.