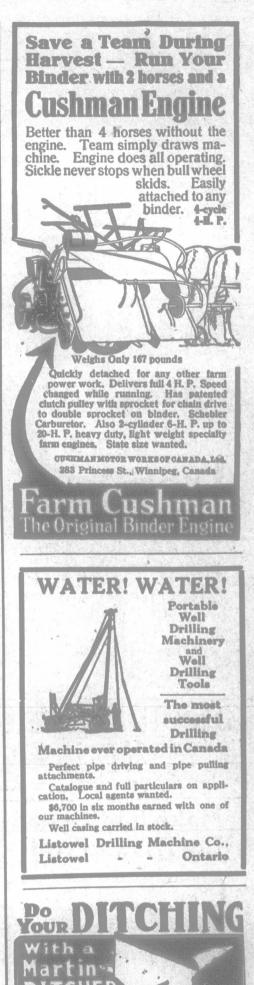

AUGUST 24, 1916

FOUNDED 1866

THE FARMER'S ADVOCATE.

## New Prices August 1st, 1916

The following prices for Ford cars will be effective on and after August 1st, 1916:

| Chassis            | • | <b>\$450<u>00</u></b> |
|--------------------|---|-----------------------|
| Runabout .         | 0 | <b>475</b> <u>00</u>  |
| <b>Touring Car</b> |   | <b>495</b> <u>00</u>  |
| Coupelet .         | • | <u>695</u> <u>00</u>  |
| Town Car .         | • | <b>780</b> <u>00</u>  |
| Sedan              | • | 890 <u>00</u>         |

f. o. b. Ford, Ontario

These prices are positively guaranteed against any reduction before August 1st, 1917, but there is no guarantee against an advance in price at any time.





1379



Traction reshers Portable and or silo filling w good heap. & Thresher ted ONTARIO

and

or this pager.