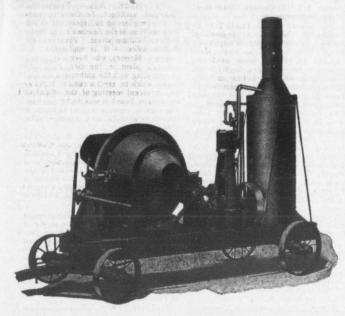

## SMITH CONCRETE MIXERS

are noted for large output, steady running and lasting qualities. 2500 machines in use to-day all tell the same story.