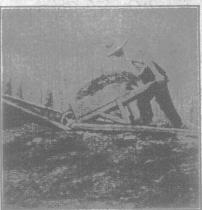

604 POWER BLDG., MONTREAL. Cor. McTavish and 6th Sts., Brandon, Man. — 422 Richards St., Vancouver,

If YOU are using the PLANK-AND WHEELBARROW method of carrying the manure from the stable to the pile—the photo above shows you how you MIGHT do it. Isn't it easy? Your boy can do the work and never turn a hair. He'll make

a quicker, cleaner job of it too.

FOUR BIG WHEELBARROW LOADS at a time-ONE big load cleans your stable. The work's done better too, because there is a big wide-mouthed bucket lowered right down to the gutter, into which you throw the manure. With a wheelbarrow some of the manure falls off while you're loading, and some on the way to the pile—YOU CAN'T HELP IT. You ought to have our Litter Carrier Book, and see how a BT Manure Carrier saves all the tedious, disagreeable work of stable cleaning.