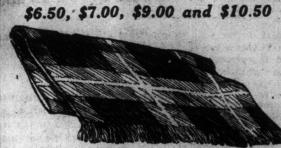

#### Heavy, Scotch Wool Motor Rugs

T HESE heavy, thick, soft, woolly rugs make it possible for motorists to comfortably enjoy their trips in cold, windy weather. They are made of strong, soft-finished wool, in a variety of Scotch plaids, in plain shades and fancy clan tartan checks; all are fringed at the ends, and are size 60 x 80 inches. Very moderate in price at \$6.50, \$7.00, \$9.00 and \$10.50.