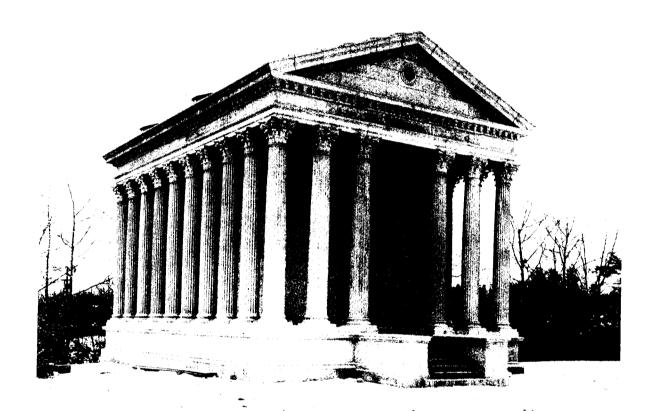

## McIntosh-Gullett Co., Limited MONUMENTAL SCULPTORS TORONTO

THE EATON MAUSOLEUM ERECTED IN MOUNT PLEASANT CEMETERY, TORONTO SPROATS & ROLPH, Architects. W. R. MEAD, Supervising Architect. Built and erected by THE McINTOSH-GULLETT CO., Limited.