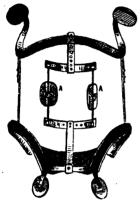

## The Banning Truss and Brace Co.

port to the abdomen, but is not effective as No. 8 in supporting nowers, spine or chest

Fig. No. 18.

Improved Revolving SPINAL PROP.

Unrivalled fo the treatment of Angular Curvature, gives no pain, restrains no motion, and makes no show through the dress.

Shoulder and Lung Brace. Abdominal and Spinal

body, two inches below the tips of hip bones.

Around the

How to measure for any of these appliances.

Fig. No. 19.

SPINAL PROP APPLIED.

From each arminit to corresponding tip of hip bone. All measures to be in inches. Height of person.