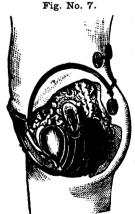

Fig. No. 14.

Improved Centripetal SPINAL LEVER,

For lateral curvature of the spine The general action is to reverse body's body's weight, and so deprive gravity of its depressing force.

The above cut represents THE IMPROVED ABDOMINAL SUPPORTER, removing visceral weight, and objecting the truncal bearings, while its attachment, BANNING'S IMPROVED BIFURATED UTERINE ELEVATOR, in supporting the vaginal cul design on each side, thus, while elongating the vagins, restoring the discount of the vagins, restoring the discount of the vagins o