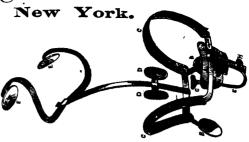

Fig. No. 14.

Improved Centripetal SPINAL LEVER,

For lateral curvature of the spine The general action is to reverse body's body's weight, and so deprive gravity of its depressing force.

The above cut represents THE IMPROVED ABDOMINAL SUPPORTER, removing visceral weight, and objecting the truncal bearings, while its attachment, BANNING'S IMPROVED BIFURATED UTERINE ELEVATOR, in supporting the vaginal cul design on each side, thus, while elongating the vagins, restoring the discount of the vagins, restoring the discount of the vagins o