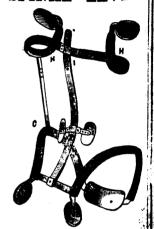

Fig. No. 14.

Improved Centripetal SPINAL LEVER,

For lateral curvature of the spine The general action is to reverse body's body's weight, and so deprive gravity of its depressing force.

The above cut represents THE IMPROVED ABDOMINAL SUPPORTER, removing visceral weight, and objecting the truncal bearings, while its attachment, BANNING'S IMPROVED BIFURATED UTERINE ELEVATOR, in supporting the vaginal cul design on each side, thus, while elongating the vagins, restoring the discount of the vagins, restoring the discount of the vagins o