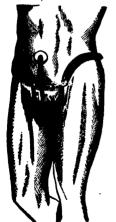

Fig. No. 12.

he above cut represents BAN-MING'S NON-FRIOTION SELF-ADJUST-MING'S NON-FRIOTION SELF-ADJUST-ING BRASE TRUES, applied for the retention of inguinal, femoral and umbilical hernis. Acts upon the principle of removing visceral weight from hernial openings. Is light, cool and self-adjustable, and is absolutely a Nen-Friction Trues.