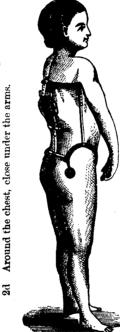

Shoulder and Lung Brace. Abdominal and Spinal

body, two inches below the tips of hip bones.

Around the

How to measure for any of these appliances.

Fig. No. 19.

SPINAL PROP APPLIED.

From each arminit to corresponding tip of hip bone. All measures to be in inches. Height of person.