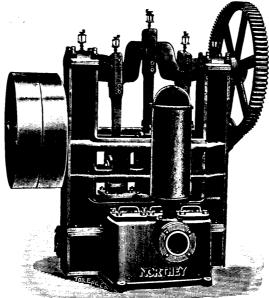

# Pumps for Mine Work Triplex Power Pump .....

We are manufacturing headquarters for all classes of Pumping Machinery. We have been in this business for a great many years and have given special attention to the construction of Mine Pumps. We are prepared to quote on Station Pumps; Pumps for bad Mine water; Pumps actuated by Electricity, Compressed Air or Steam; Sinking Pumps or Pumps for any special duty.

> Catalogues, Plans and Specifications furnished on request.

THE NORTHEY CO.,

We illustrate in this advertisement a typical Pump for Mine Work. This is our Triplex Power Pump, fitted with tight and loose pulleys as shown in cut. It is the regular Triplex type with the three cranks 120 degrees apart; crankshaft and connecting rods are of steel; gears machine-cut from the solid; plungers of brass and all details carefully worked out. This Pump is especially adapted for service with Electricity as the motor power.