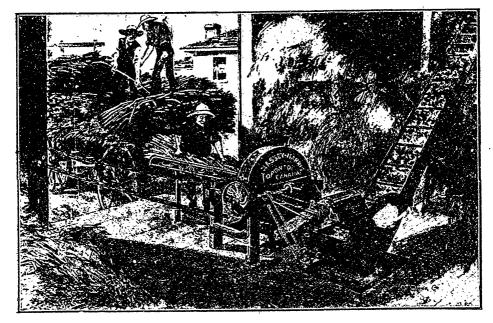

## Ensilage Cutting

On the up-to-date farm ensilage is now an absolute necessity. Ensilage is easily and quickly made if you have the right machine. The new Massey-Harris Roller Bearing Ensilage Cutter with Coil Spring Pressure applied to feed roller, and other improvements, is an admirable machine. Carriers are furnished in 8, 12, 16, 20 and 24 ft. lengths, and upwards in multiples

New Massey-Harrls Roller Bearing Ensilage Cutter.