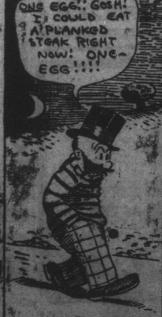

# WHITE MERCELLA COVERS

Sizes 9|4, 10|4, 11|4, 12|4.

Also Marked at Very Lowest Prices

MUTT DEVELOPED A BIG THIRST ALL OF A SUDDEN.

Velvet footwear finds the greatest is noted in a new neckline, encircling Horizontal lines of embroidery in beige and dull red are used on a welcome in Fashion's world. Brown the base of the throat, the bright