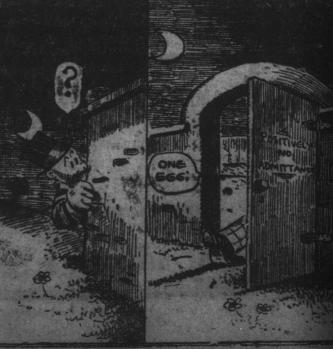

# WHITE MERCELLA COVERS

Sizes 9|4, 10|4, 11|4, 12|4.

Also Marked at Very Lowest Prices

MUTT DEVELOPED A BIG THIRST ALL OF A SUDDEN.

Velvet footwear finds the greatest is noted in a new neckline, encircling Horizontal lines of embroidery in beige and dull red are used on a welcome in Fashion's world. Brown the base of the throat, the bright