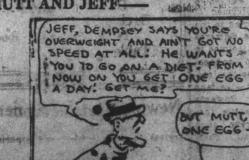

# WHITE MERCELLA COVERS

Sizes 9|4, 10|4, 11|4, 12|4.

Also Marked at Very Lowest Prices

MUTT DEVELOPED A BIG THIRST ALL OF A SUDDEN.

Velvet footwear finds the greatest is noted in a new neckline, encircling Horizontal lines of embroidery in beige and dull red are used on a welcome in Fashion's world. Brown the base of the throat, the bright