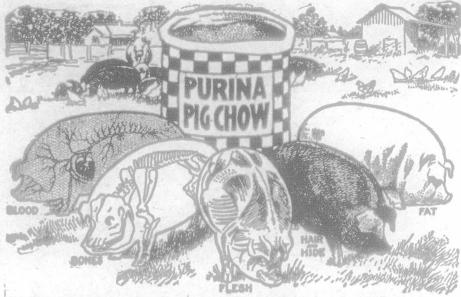

#### Puts the gain on ALL the hog

All-'round development is what the hog feeder wants, insuring higher grade pork as well as higher finish.

Prurina Pig Chow is a scientific balance of concentrates for making bone, flesh, blood andfat. It develops and fattens pigs simultaneously, and brings hogs up to a maximum weight in record time. One feeder last year cancelled a car of Purina Pig Chow, because this feed finished out his herd a month earlier than he expected.

Purina Pig Chow contains Hominy Meal, Digester Tankage, Blackstrap Molasses, Ground Barley, Corn Gluten Meal, Cracked Corn, Linseed Oil Meal, and Alfalfa Flour, with a trace of charcoal and salt.

Compared with corn, barley, shorts, hominy or similar ingredients by weight, Purina Pig Chow will produce 100 lbs. of live hog with one-third to one-half less feed. Fed individually or in combination with other feeds, Purint Pig Chow will produce 25 to 50% more weight.