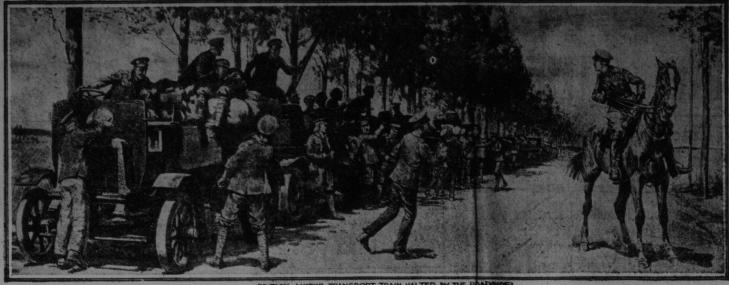

### HOW THE MOTOR TRANSPORT FIGURES IN THE GREAT EUROPEAN WAR.

BRITISH MOTOR TRANSPORT TRAIN HALTED BY THE ROADS

A British soldier who is serving at the front as a Roy al Field Artillery motorman writes:—"While the battle is on we have all our wits about us, and even if we score a victory we must follow this up by making the enemy run still further away. And, of course, the transports must follow hard after the troops, or they must be supplied with ammunition and will want food as soon as there is an opportunity to eat it. Before the order is given for the troops to advance, in fact often for hours—in one as at was thirty-six hours—before the battle begins, we have to stand by to set the motor going, and off we start, never knowing, but always graying, that we may get through successfully." The above picture, drawn by Philip Dadd, special artist for this hewspaper, the New York Heraid and the London Sphere, shows a motor transport train halted by the roadside, with an aroplane rapidly approaching from the rear.