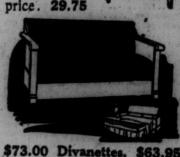

Dresser birch mahog-any finish, plate mirror. August Sale price. 31.95

Chiffonier

Birch mahogany fin-ish-6 drawers - large bevelled

Frame of genuine oak in fumed and golden finish. Upholstered in brown and black imitation leathers. Comfortable spring and mattress. Regularly \$73.00. August Sale price 63.95

Chairs \$53.75

Dining-Room Chairs, gen-Sale price ..... 53.75

Dresser \$31.95

with shaped top. Bevelled

\$29.75

\$73.00 Divanettes, \$63.95