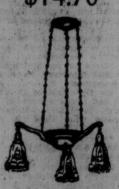

\$14.70

\$14.55

\$13.95

Heavier Style Pendant

The arms are of extra large and heavy castings, well finished to bring out the detail. Flemish gold finish, spread 16 inches, the shadetare of Louis XIV. design—decorated in sepia tone. August Sale price