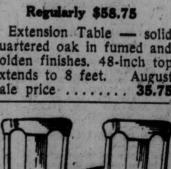

Regularly \$76.00 Buffet—genuine oak, in

Extension Table - solid quartered oak in fumed and golden finishes. 48-inch top extends to 8 feet. August Sale price ..... 35.75

Set of Dining

uine quarter-cut oak, with movable seats, upholstered in genuine leather. August