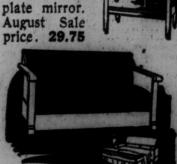

Dresser birch mahog-any finish, plate mirror. August Sale price. 31.95

Chiffonier

Birch mahogany fin-ish-6 drawers - large bevelled

Frame of genuine oak in fumed and golden finish. Upholstered in brown and black imitation leathers. Comfortable spring and mattress. Regularly \$73.00. August Sale price 63.95

Chairs \$53.75

Dining-Room Chairs, gen-Sale price ..... 53.75

Dresser \$31.95

with shaped top. Bevelled

\$29.75

\$73.00 Divanettes, \$63.95