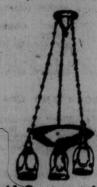

\$14.70

\$14.55

\$13.95

Heavier Style Pendant

The arms are of extra large and heavy castings, well finished to bring out the detail. Flemish gold finish, spread 16 inches, the shadetare of Louis XIV. design—decorated in sepia tone. August Sale price