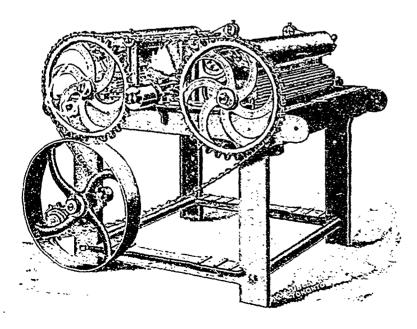

WATSON BROS

MARINETTE, WIS

The Cheapest and Best 2 and 3 Saw Edgers in the Market for the Money. Suitable for Mills from 8,000 to 25,000 capacity.

Manufactured by

DYMENT, BUTTERFIELD & 60., Barrie, Ont.