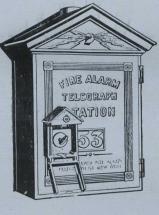

## WHAT ABOUT YOUR TOWN'S FIRE ALARM SYSTEM?

F your town is not already protected, or if the present protection is not reliable—for poor protection is worse than none, we want to place some facts and figures before the Chief of your local Fire Department and the Commissioners.