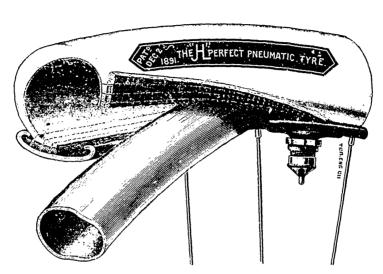

## THIS CUT REPRESENTS OUR TIRE AS PATENTED

The Purchaser of Our Patent Pneumatic Tire

## BUYS THE ONLY PERFECT DETACHABLE PNEUMATIC TIRE YET KNOWN.

As will be seen by above cut, all the Air Chamber is above the Metal Rim, and has a soft bed between it and the inner tube to protect it from being bruised, also allowing a free expansion at the sides, which gives life and speed to the tire not obtained by other detachable tires.