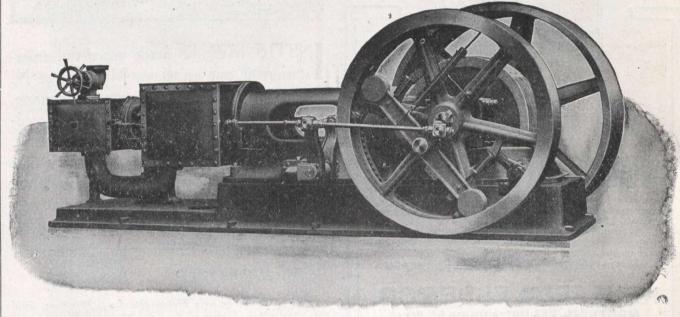

## Waterous Engine Works Co. BRANTFORD, CANADA.

The above cut shows a 19 and 32 by 24 Tandem Compound Automatic McEwen Engine. Four of these are in use in Southern Ontario operating 400 K. W. Generators.