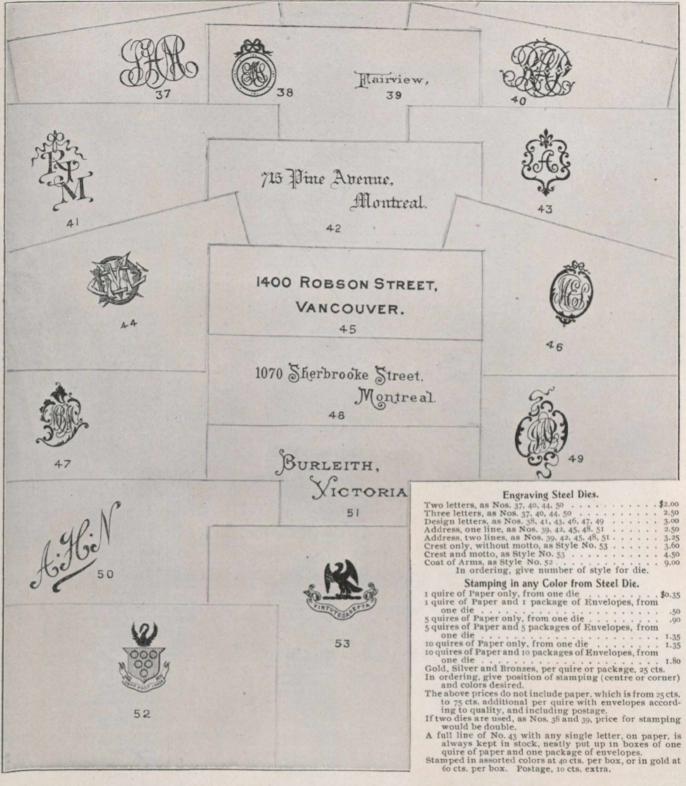

## PRICES FOR ENGRAVING ON SILVER, ETC.

| Engraving Script Letters on Spoons, etc                                                                 |  | . 3 cts. a letter |
|---------------------------------------------------------------------------------------------------------|--|-------------------|
| Engraving Styles Nos. 37 & 40, Letters ½ in. high<br>Engraving Styles Nos. 37 & 40, Letters 1 in. high. |  | octs, each letter |

Write very plainly or print letters for engraving.

Engraving Styles Nos. 37 & 40, Letters 1½ in. high . . . 30 cts. each letter Engraving Styles Nos. 41 & 44, Letters ½ in. high . . . 15 cts. each letter Engraving Styles Nos. 41 & 44, Letters 1 in. high . . . 30 cts. each letter Engraving Styles Nos. 41 & 44, Letters 1½ in. high . . . 30 cts. each letter

All work is executed on our own premises.