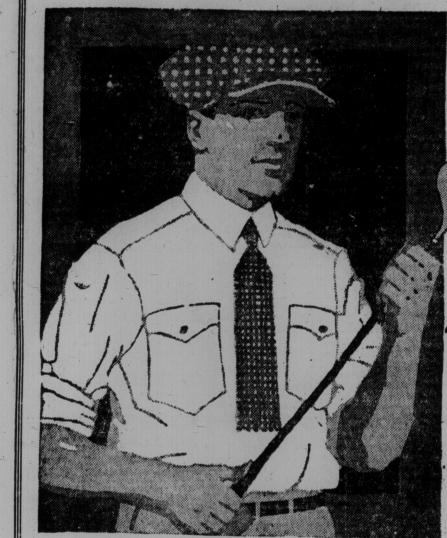

#### At \$3.00 Are White Duck Outing Shirts

With reversible collar, which may be turned inside if one desires, to wear a laundered collar; have deep yoke, breast pocket and large, comfortable bodies. The material is of medium weight. Sizes 14 to 18. Each, \$3.00.

At \$3.00 are Fine Khaki Cotton Outing Shirts, popular with campers; have lay-down collars, breast pocket, full yoke, generously-cut bodies and single band cuffs. Sizes 14 to 17. Each, \$3.00.

### Such Shirts as These at \$4.75

Of striped Madras, in shades of blue, black, mauve, green and brown. Sleeve lengths are assorted. Sizes range from 14 to 17: Each, \$4.75.

At \$5.25 are "Arrow Brand" Shirts of woven material, in crepe cloth effect, and in striped allover patterns, in shades of blue, green and brown on light grounds; are in soft cuff style. Sleeve lengths range from 33 to 35. Sizes 14 to 17. Price, \$5.25.

At \$8.00 are Plain White Shantung Silk Shirts, with large, roomy bodies and full yoke, and sleeves with soft double French cuffs. Sizes 14 to 17.

At \$1.65 are White Cotton Sport Shirts of fine material, in narrow striped effects; have breast pocket, single band cuffs. A most popular shirt with men who play tennis. Sizes 14 to 16½. Each, \$1.65.