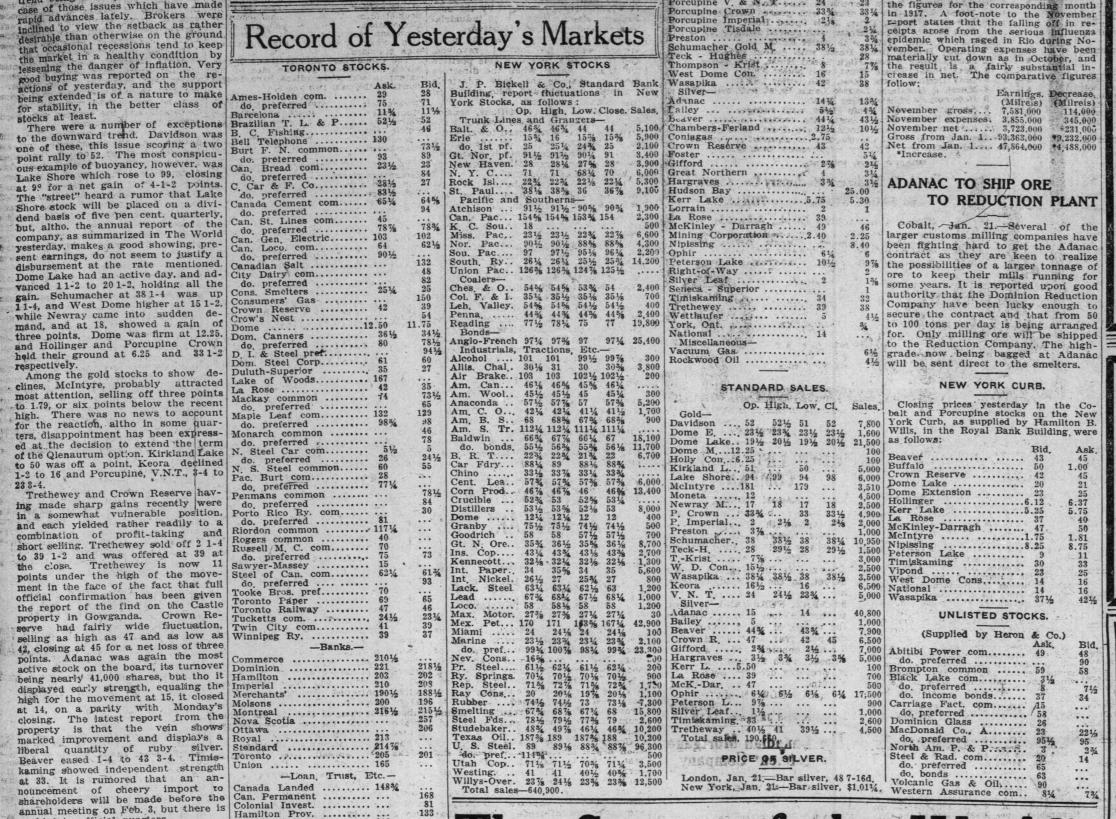

## SOME IRREGULARITY IN MINING MARKET Lake Shore Responds to Rumor of Increased Dividend by Making Sharp Rise.

var loans were again i in on the Toronto misa erday, the aggregate s section showed a ma-off from the record. es of Monday, and the Mining stocks sold, generally speak-ing, at lower prices on the Standard Exchange yesterday, the reactionary trend being most pronounced in the case of those issues which have made rapid advances lately. Brokers were indirate to view the setback as rather stocks in consequence itself more susceptible te of weakness in N or weakness in New previous days, and re-ed practically thruous from issues of purel racter. One reassurwever, was that the ced outbreak of L.

the declines were kept bounds a turnover of 320 most active of the p, the price declining steels were quiet, but Dominion Iron com-4, a 'oss of 3-4, and at 62, a loss of 1-2, ing at 133, and Cana-ectric at 103, each lost rs sold off 7-8 to 25 s preferred 1-4 to of utilities continued lot of Brazilian sold of 1 1-2. The Noant of earnings, issued of the market, shows n gross, but a gain duced operating costs. xplained that the fallreceipts was attriserious epidemic of ng November. Barce-4 to 11 3-4, and To-declined 3-4 to 47. the meeting will be held with, and the passing of s apprehended. The ere variable. Dor m at 219 and Imperial merce sold off 2 1-2 milton remained

loan issues of 1933. were the most active. ed closed 1-8 lower at cond 1-4 down at 95 5-8, ing bid for larger lots 100 1-8, and the 1923 hanged at par. The of 1937 was not active, sh record at 103 1-S. transactions: 204.300

re Than Seven and Million Dollars in Year.

ease in assets and sub-arnings is shown in the annual report of the To-frusts Corporation, cover-months ended Dec. 31.

Featherston Osler points reatherston Osler points is a gain in assets over ear of \$7,545,847, making he of assets \$90,832,622, fter due provision for as-hticipated losses, amount

fter due provision for as-nticipated losses, amount that, after deducting ad-penses of \$332,161, net 163 are left, The amount to the credit of profit last year was \$101,433, available of \$423,412\_Divi-nus of one per cent. took ter deducting \$13,000 sub-iotic purposes, \$12,000 on ilding and \_safe deposit unsferring \$50,000 to the which now amounts to

which now amounts

the credit of profit and

heet shows, among other

e heading, 'capital ac-rages on real estats 1,983,946; government and htures, \$604,881; real es-nd cash, \$53,398. Under

'guaranteed account'' are is totaling \$8,185,883, and ng "estates, trusts and

ng, "estates, trusts and tal of \$78,887,301, making , as before mentioned, a fact that the corpora-nd of \$2,000,000 is \$500,000

capital stock is evidence

y strong position. meeting of shareholders Feb. 5, at noon, at the mer Bay and Melinda

21.-Accompanying port of the Brompton er Co. is notice of an

00 twenty-year six per

ortgage bonds, author-

will be asked from a meeting on Feb. 4.

the issue will be used purchase of the Odell

21.-The condensed

Royal Bank of Can-

r shows principally an nd for money for com-s. The Royal's loans

creased from 183 mil-

ons within the month,

f the increase may fall

ign business of

rgely responsible.

BANK BRANCH.