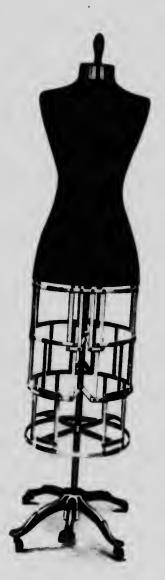

## The "Collapso Patricia"

No. 166

## With Pedal Stand

THE "Collapsible Patricia" is our regular No. 66 Patricia adjustable form, and has been so immensely popular that we have decided to make this form with the collapsible skirt and pedal stand as shown in the adjoining illustration. It offers many of the special features of the Queen at a more reasonable price, but is not fitted with Patented Hinged waist.

The Collapsible Patricia is covered in grey jersey cloth. Nickel-plated stand, top, collar, and knob, and the skirt made with tinned flat wire.

Made in 2 sizes:

Size 1 bust adjusts from 32 to 41. Size 2 bust adjusts from 35 to 46.