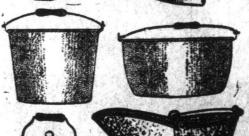

# to 14 years, or for junior 15, years old; perfect fitting. Regularly \$2.50 and \$2.75 each. On 1.39 The Monday Basement Sale

LAUNDRY STOVE. 9-inch covers, two-hole top. Regularly \$5.50. Two makes, Regularly \$1.35 and \$1.50. size for 59c; 65c size for 40c; \$1.25 TIN BOILERS, 81c. Flat copper bottom, hand-made, sizes 8 er 9.