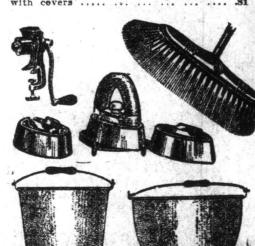

Made in Canada, enclosed cogs, galvanized fit-tings, "Imperial." Special .... 2.93 "Viking." Regularly \$5.25. Menday .... 4.60

BROOMS. 

Strong and serviceable; make, \$50 size, 66c; 95c,

# to 14 years, or for junior 15, years old; perfect fitting. Regularly \$2.50 and \$2.75 each. On 1.39 The Monday Basement Sale

LAUNDRY STOVE. 9-inch covers, two-hole top. Regularly \$5.50. Two makes, Regularly \$1.35 and \$1.50. size for 59c; 65c size for 40c; \$1.25 TIN BOILERS, 81c. Flat copper bottom, hand-made, sizes 8 er 9.