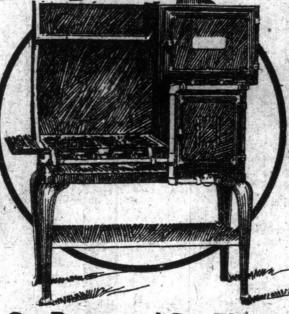

Gas Ranges and Gas Plates Beautiful Dangler Gas Range, roasting oven, boiling oven, baking oven, canopy opening for chimney connection, with enamelled tray and enamelled boiler pan. Special ... 29.56
Two-burner Gas Ranges, with oven, cooking range. Regularly \$1.50. Monday. Two-burner Gas Range. Regularly \$19.00. Monday ... 7.38