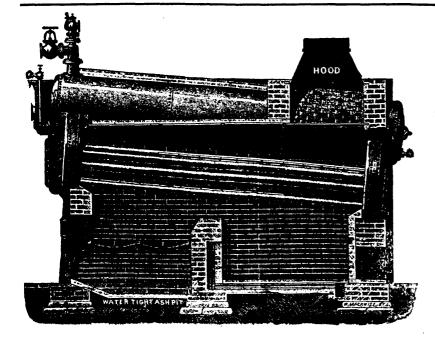

## HEINE SAFETY BOILER

MANUFACTURED BY

## The Canadian Heine Safety Boiler Co

THE HEINE SAFETY BOILER—Made in units of 100 to 500 h.p., and can be set in batteries of any number. Suitable for Mines, Pulp Mills, Water and Electric Installations, and large plants generally. The best and most economical boiler made.