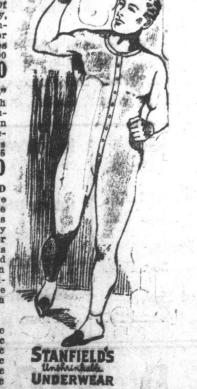

MEN'S "STANFIELD'S" ALL WOOL UNDERWEAR-OF a fairly heavy quality, guaranteed pure and unshrinkable. Unequalled for warmth and comfort. Sizes 34 to 44. Regular \$3.00 garment. Tues- \$2.70 M E N'S "STANFIELD'S"

UNDERWEAR-Of a much heavier quality. Particu-larly desirable for any man wanting a heavier-than-theordinary garment. Sizes 34 to 44. Regular \$3.46 garment. Tues-day and Wed. \$3.10

UNDERWEAR — Here we are offering goods that are mostly in demand, at prices that will save your money if bought on Tuesday or Wednesday. These goods are in natural colour and have no imperfections in any way. They are goodwearing garments and are very much sought after in