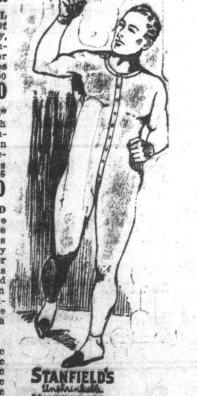

MEN'S "STANFIELD'S" ALL WOOL UNDERWEAR-OF a fairly heavy quality, guaranteed pure and unshrinkable. Unequalled for warmth and comfort. Sizes 34 to 44. Regular \$3.00 garment. Tues- \$2.70 M E N'S "STANFIELD'S"

UNDERWEAR-Of a much heavier quality. Particu-larly desirable for any man wanting a heavier-than-theordinary garment. Sizes 34 to 44. Regular \$3.46 garment. Tues-day and Wed. \$3.10

UNDERWEAR — Here we are offering goods that are mostly in demand, at prices that will save your money if bought on Tuesday or Wednesday. These goods are in natural colour and have no imperfections in any way. They are goodwearing garments and are very much sought after in