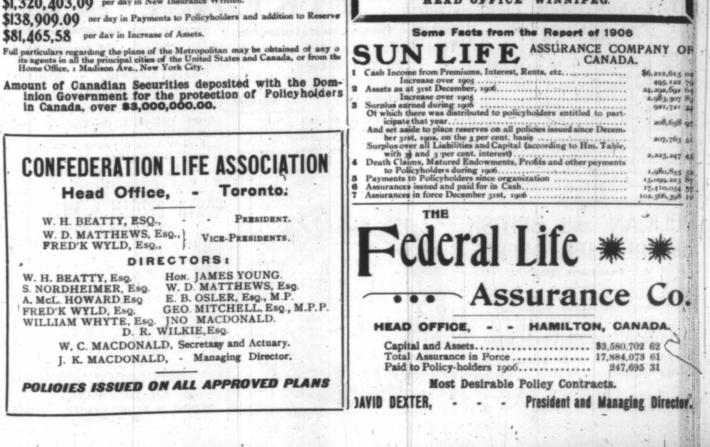

THE DAILY AVERAGE OF THE COMPANY'S BUSINESS DURING 1906

. .

DIRECTORS

FRED'K WYLD, Esq. GEO. MITCHELL, Es WILLIAM WHYTE, Esq. JNO MACDONALD. D. R. WILKIE, Esq.

412 per day in number of Claims Paid.

6,163 per day in number of Policies Issued.

\$81,465,58 per day in Increase of Assets.

\$1,320,403.09 per day in New Insurance Written.

Head Office,

W. H. BEATTY, ESQ.,

FRED'K WYLD, Esg.,

W. H. BEATTY, Esg. S. NORDHEIMER, Esg.

A. McL. HOWARD Esq

July 13, 1907.