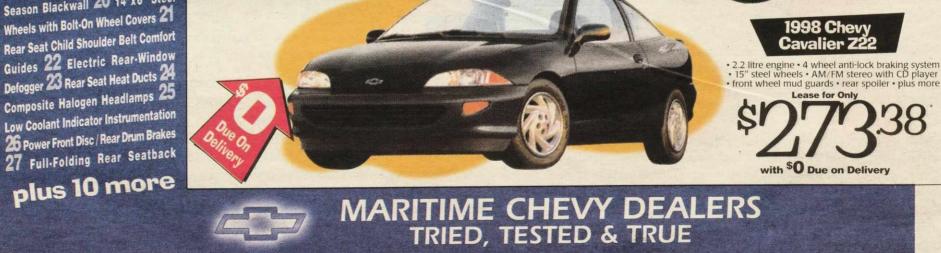

## **B** Standard Features

1 2.2 Litre Engine with 115 Horsepower and 135 lb/ft of torque **2** 4-Wheel Anti. Lock Braking System 3 Next Generation Air Bags - Driver and Front Passenger 4 PASSLock" Theft-Deterrent System 5 Roadside Assistance 6 Engine Block Heater 7 Scotchgard<sup>™</sup> Fabric Protector 8 Theatre Dimming and Ignition Key Lighting 9 Front Floor, Armrest, Storage and Cupholders Console 10 Courtesy, Glove Compartment, and Trunk Lamps 11 Aluminized Stainless Steel Exhaust System 12 Battery - Delco Freedom II with Run-Down Protection 13 Suspension - Front Independent / Rear Semi-Independent 14 Dual Left Remote, Right Manual, Folding Mirrors 15 5-Speed Manual with Overdrive Transmission 16 Base-Coat / Clear-Coat Paint 17 Windshield Wipers - 2. Speed with Fixed Delay 18 Soft-Ray Tinted Glass 19 Tires P195/70R14 All-Season Blackwall 20 14"x6" Steel

nada

2.2 litre engine • 4 wheel anti-lock braking system
Next Generation dual air bags • Scotchgard<sup>™</sup> fabric protector • rear spoiler • plus more

\$252.2

with <sup>\$</sup>O Due on Delivery

You should know this: \* Based on a 37 month lease for 1998 Cavalier Sedan/Cavalier Coupe/Cavalier 222 Sport as described. Lease prices of \$263.74/\$252.20/\$273.38 include freight of \$620. Annual kilometre limit is 20,000 km, \$0.08 per excess kilometre. No down payment is required. Dealer will pay the necessary security deposit, pay the license and registration fees and defer the first months payment. Lease based on 36 monthly payments plus one month interest-free through deferral of first months payment for a lease contract of 37 months. Other lease options are available. Dealer may lease for less, Insurance and taxes not included. Offers apply to 1998 new or demonstrator models equipped as described. Dealer order or trade may be necessary and applies to qualified retail customers in the Maritimes only. Limited time offer which may not be combined with other offers. See your local dealer for conditions and details.