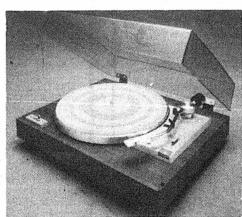

## **YAMAHA**AUDIO

CA610 AMPLIFIER 2 x 40 RMS 0.05 THD

TY 211 SEMI-AUTO Turntable Belt Drive

PRO/4AA Dynamic

## PACKAGE CONSISTS OF

YAMAHA CA610 AMPLIFIER
2x 40 RMS at 0.05% THD
YAMAHA YP 211 BELT DRIVE
SEMI AUTO TURNTABLE
complete w/cartridge & Featuring
JBL L26 2 WAY HIGH EFFICIENCY SPEAKERS finished
in oak. Package for only