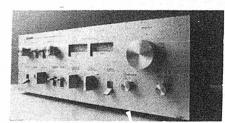

## **YAMAHA**AUDIO

CA610 AMPLIFIER 2 x 40 RMS 0.05 THD

TY 211 SEMI-AUTO Turntable Belt Drive

PRO/4AA Dynamic

## PACKAGE CONSISTS OF

YAMAHA CA610 AMPLIFIER
2x 40 RMS at 0.05% THD
YAMAHA YP 211 BELT DRIVE
SEMI AUTO TURNTABLE
complete w/cartridge & Featuring
JBL L26 2 WAY HIGH EFFICIENCY SPEAKERS finished
in oak. Package for only