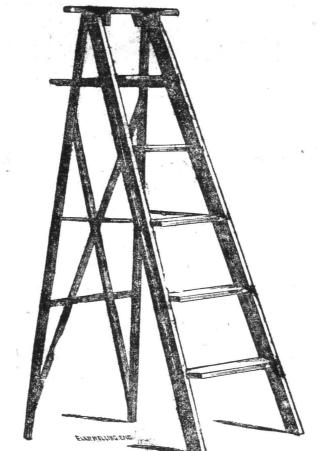

## W. H. Thorne & Co., Ltd.,

Suggestions in Goods Soon Needed.

Window Screens---Small and large, which extend

to \$1.30. Best Hardwood Ladders, 5, 6, 7, 8 and 10 feet, prices from \$2.10 to 5.40

Tea and Coffee Pots
In many designs.