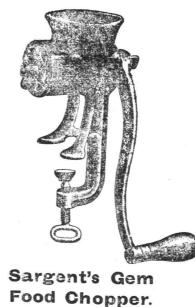

best made, 12, 14, 16, 18, 20 Refrigerators

In all styles.

Screen Doors.

Stained Soft Wood and Finely Finished Hardwood, Prices from \$7.60 to \$120. varieties in different sizes.

Food Chopper. Chops everything. Three sizes: No. 20, small, \$1.25 each; No. 22, medium,