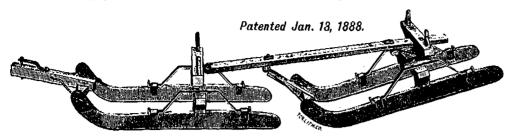

## BAIN BROS. IMPROVED MANITOBA BOB-SLEICH.

AT Cut shows Hind Bob passing over an Obstruction.

BEST SLEIGH IN THE MARKET—Because it is lightest running—shortest turning—never cuts off—is always in line—no wearing of Box or Rack—no splitting of Bolster or Reach—never buckles—can be backed like a wagon. Made of very best material. Satisfaction guaranteed. Ask your dealers for them, or write us for particulars.

MANUFACTURED SOLELY BY

THE BAIN BROS. M'F'G CO., Ltd., Brantford, Ont.

NOTE-We also manufacture

#### BAIN BROS. IMPROVED ONTARIO TWO-KNEED BOB SLEIGHS.

Built strong and durable, runners faced with two inch Steel Shoes. We manufacture and carry in stock a Full Line of the Celebrated BRANTFORD BAIN WAGON, so well and favorably known throughout the Dominion. Always ask for