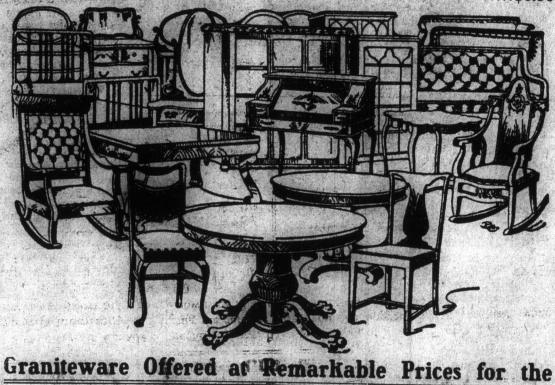

# Our February House Furnishing Sale Starts Monday

The new housefurnishing departments are to be found in the main part of the Imperial Block. We intend making this sale so attractive and replete with values that everyone will soon be familiar with the new location of these departments

## Great Economy in Parlor Suites

To the home furnishers there is no news that will be more eagerly welcomed-news that you can buy three piece parlor suites at the following prices:

3-Piece Parlor Suites comprising settee, arm chair, and side chair -birch mahogany frames, spring seats, richly upholstered in 

#### **BIG BARGAINS IN BUFFETS**

Buffets of Solid Oak, in golden or early English, quarter cut finish. Has serpentine front, contains two small drawers, Two cupboards with leaded glass doors, one large drawer at the bottom, top and side shelves, and British bevelled plate mirror 14x30 inches. Finished with brass trimmings. Sale 

## **Metal Hall Racks**

Anyone desiring a strong, useful, artistic Hall Rack will find this a splendid opportunity to secure one at less than half the regular cost.

Metal Hall Racks, in black, black and brass, and all brass, fitted with hat and coat hooks, also patent lock holders for walking sticks and umbrellas. Sale price ...... \$12.50

#### MAGAZINE RACKS

Magazine Racks, of solid oak, fumed or Early English finish. Fitted with movable rack at the top for papers, and four under 

## Unusual Reductions in Couches

It is impossible to buy couches at a lower price than the ones we are offering you, in value they are worth a great deal more. Those who are just setting up a house will realize the importance of these prices. Den Con

## Morris Chairs Only \$4.90

These Morris Chairs would grace any room or any house. Made with solid oak frames, upholstered in the best quality American leather, spring seat and back, spindled sides and wide arms, Finished in Early English. Sale Price......\$4.90

ARM CHAIRS AND ROCKERS AT LOWEST PRICES Arm Chairs in Solid Quarter Cut Oak, fumed and Early English

finish. These chairs are marked at less than half price, and are great bargains. Sale price.....\$4.50 TWO BIG SAVINGS IN ROCKERS

Rockers-Mahogany finished frames, spring seat and high reclining back, handsomely upholstered in silk broc ade. Sale 

Rockers-Frame, Birch Mahogany finished, spring seats, upholstered with velour in a variety of tasteful designs, and colorings. Sale Price .....\$3.75