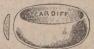

#### WEDDING RING DEPARTMENT.

BEST FINISH WEDDING RINGS, 22-CT., 18-CT., 9-CT.

These Drawings are to Scale,

and show a 3½ dwt. 9-ct., 4½ dwt. 18-ct., and 5 dwt. 22-ct. WEDDING RING of each shape, and section of same.

Order Shapes under Name given. Names in Rings indicate Shapes. All Made to Order.