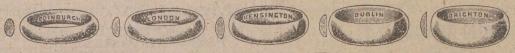

#### WEDDING RING DEPARTMENT.

BEST FINISH WEDDING RINGS, 22-CT., 18-CT., 9-CT.

These Drawings are to Scale,

and show a 3½ dwt. 9-ct., 4½ dwt. 18-ct., and 5 dwt. 22-ct. WEDDING RING of each shape, and section of same.

Order Shapes under Name given. Names in Rings indicate Shapes. All Made to Order.