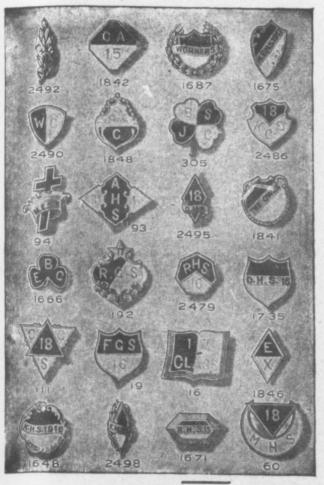

Many classes—girls' and boys —have found that the Class Pin promotes and strengthens the interest, and creates enthusiasm.

Enamelled Class Pins —An exceedingly attractive line of Class Pins, You may have any two colors and combination of letters or figures not exceeding the number on the design chosen.

In ordering, mention the colors required as well as the number of the design and lettering desired.

HARD ENAMEL OF EXCELLENT QUALITY

LESS THAN 12 Silver Plate....\$0.25 each Sterling Silver.....\$0 " Gold Plate.......\$60 " Solid Gold......................\$00 "

12 OR MORE Silver Plate. \$2.50 per doz Sterling Silver 4.50 " Gold Plate... 6.00 " Solid Gold ... 20.00 "

Above prices are now subject to a war tax of 3% to be added to each invoice.

It takes about Four Weeks to make these pins.