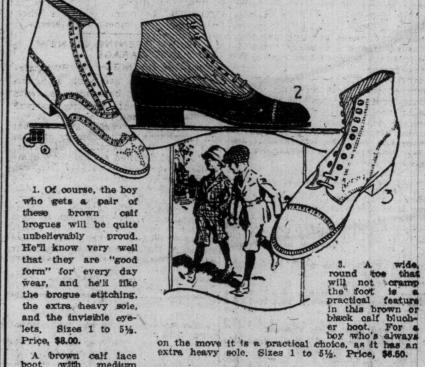

## SES OF PLAYERS STRUCK OFF LISTS EATON'S

Store Hours 8.30 a.m. to 5 p.m. Saturday: 8.30 a.m. to 1 p.m.

2. He'll probably like this recede toe, as being decidedly a man's style, and the shoe atself in curmetal calf with dull mat top is a good model for best wear. It has a Goodyaar welted sole, and regular eyelets and hooks. Widths A to E. Sizes 1 to 5½. Price, \$6.00. The same shoe in manogany calf is \$6.50.