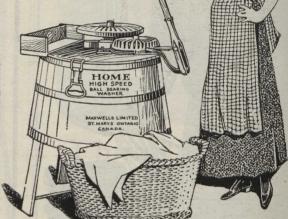

This MAXWELL "HOME" WASHER takes all the back-breaking work out of washing. Just put the clothes in. The washer does the work—easier and better—in less than half the time. Delicate fabrics are washed and cleaned just as easily and well as blankets, table-cloths or sheets—no tearing or wearing.

## "HOME" WASHER

—is light, noiseless and easy running. Enclosed gears make it safe in operation. The "springs" in the lid make the cover lift up easily. Constructed of best quality Cypress, and handsomely finished.

Insist on seeing this Maxwell "Home"
Washer at your Dealer's, or write to us

Maxwell's Limited

Dept. G