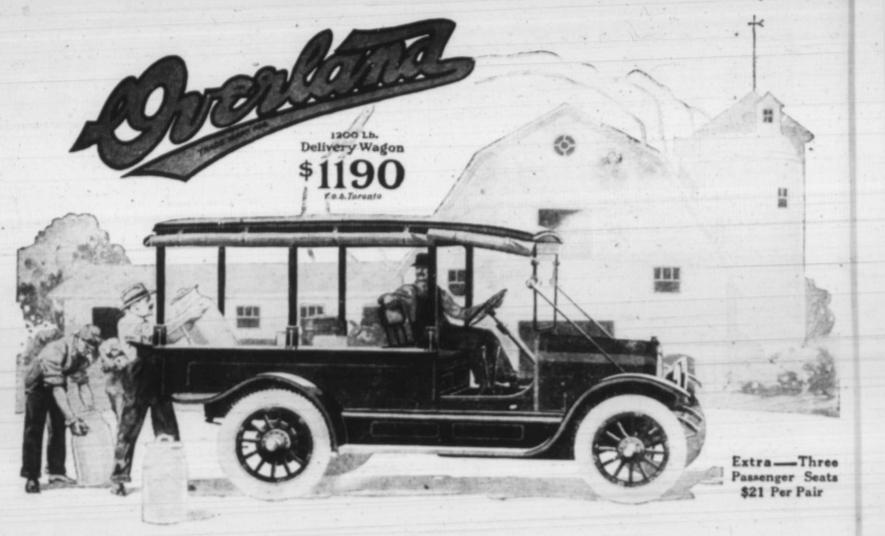

## Rugged, Hardy Work Wagons

These Overlands are as keen for the work of farm hauling as for the constant hard usage in commercial delivery work.

2 (690)

- The Overland 1200 pound Delivery Wagon is built on the reliable time tested 35 horse-power chassis that made Overland famous the world over.
- It is electrically equipped for lighting and

starting and has every convenience. The body is big and has capacity for larger bulk freight as well as 1200 pounds of weight. It is a comfortable easy riding car as well and may be had with two extra three-passenger removable seats for twenty-one dollars additional if desired. With these extra seats

you have a comfortable eight passenger car. It is a great money maker and time saver on any farm.

- At the price \$1190 it is exceptional value for it shares proportionately in the economies of our vast production of the most comprehensive line of motor cars ever built by any one producer.
- The smaller cars either panel or express type are exceptional values and equally sturdy and reliable for lighter farm hauling.
- See the nearest Willys-Overland dealer. at once and have him show you these wagons and the beautiful new line of passenger cars.