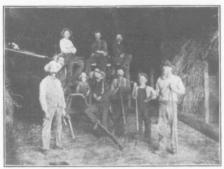

## SAVE ONE-HALF IN HELP THRESHING TIME

The group of men shown here threshed, cut the straw and mowed it away from 750 bushels of Oats, 400 bushels of Barley, 300 bushels of Wheat and 100 bushels of Millet, in One and One-half days.