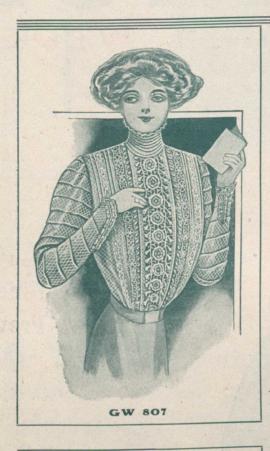

## 4 EMBROIDERED NET WAISTS \$2.95

OF UNEQUALLED VALUE

SUPPLIED ONLY IN STOCK SIZES 32 TO 42 BUST MEASUREMENT &

All One Price

GW 807. Waist of fine Bretonne net, white of Ecru, Japanese silk lining throughout, front is embroidered and trimmed with flax thread guipure insertion and finished with tucking and rows of Irish crochet balls, tucked back, collar and \$2.95