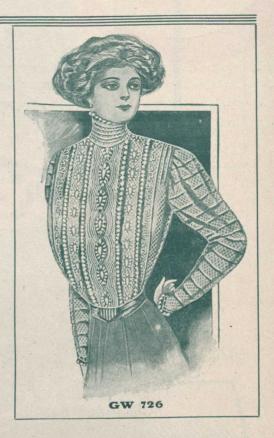

GW 726. Waist of fine Bretonne net, Japanese silk lining throughout, tucked front, back, collar and sleeves, front is beautifully hand embroidered and trimmed with lace and insertion, made in white or Ecru, back opening..... \$2.95