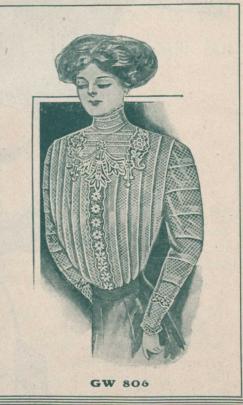

GW 806. Waist, white or Eoru Fish net, Japanese silk lining throughout, yoke of finefigured tucked net, finished with lace motifs and crochet orna-ments, front and sleeves made with one-inch tucks and trimmed with Guipure insertion and Valenciennes edging, back finished with box pleat and half \$2.95 inch tucks.....