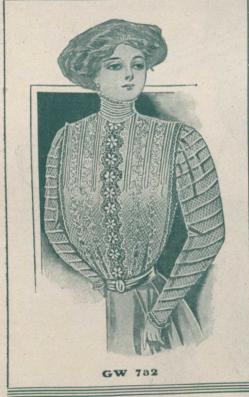

GW 732. Waist of fine Bretonne net, in white or Ecru, Japanese silk lining throughout, tucked front, back, collar and sleeves, trimmed in pretty design with hand embroidery, Guipure insertion and Valenciennes edging..... \$2.95